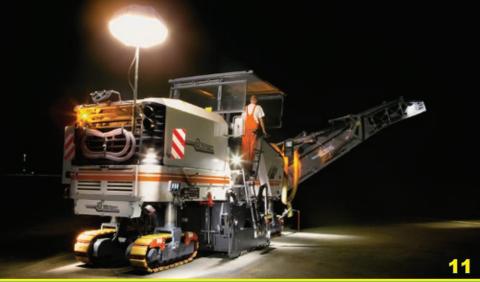

## POWERMOON<sup>®</sup> Led-Master

The POWERMOON<sup>®</sup> LED-MASTER are particularly suitable for operation on road pavers, road rollers or other construction machines.Pre-sets for either 12 volts or 24 volts.