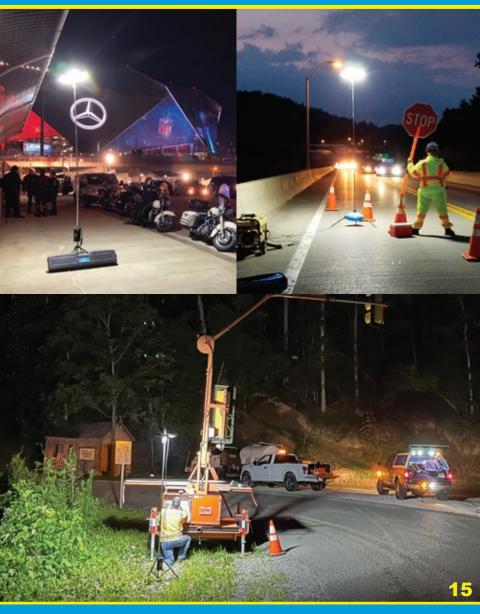

## POWERMOON<sup>®</sup> POCKETMOON<sup>®</sup> HOBBY

The POCKETMOON® HOBBY is the most practical solution for any work situation. It is extremely compact and operates on both AC and DC battery power, which makes it possible to use the light in every situation you can think of!

The complete **HOBBY POCKETMOON®** Set includes the LED panel, 120V AC Power supply & Cable, alligator clips for car battery, car adapter and steel tripod. All in a compact tansport bag.