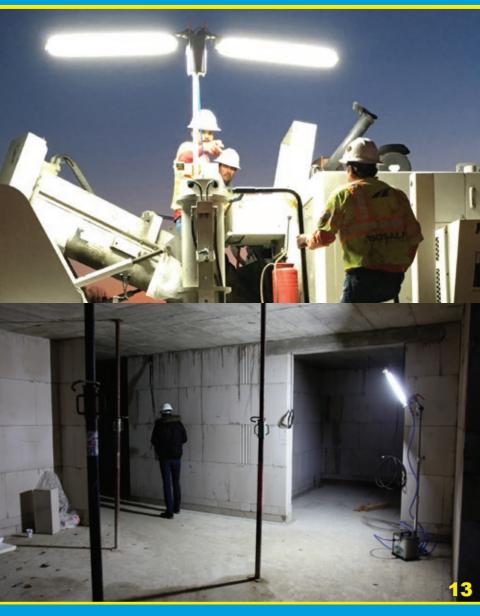

## POWERMOON<sup>®</sup> PAVERMOON<sup>®</sup>

The POWERMOON<sup>®</sup> PAVERMOON<sup>®</sup> is the best possible light solution for any paving or construction machine.

The POWERMOON® PAVERMOON with around 85,000 lumens comes with 6 independent drivers which makes the light fail proof against fluctuating current and corrects the flow of voltage.

## POWERMOON<sup>®</sup> Led-Master

The POWERMOON<sup>®</sup> LED-MASTER are particularly suitable for operation on road pavers, road rollers or other construction machines.Pre-sets for either 12 volts or 24 volts.