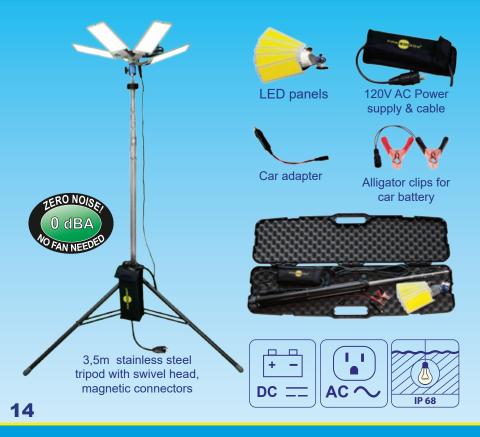

## POWERMOON<sup>®</sup> POCKETMOON<sup>®</sup> HOBBY

The POCKETMOON® HOBBY is the most practical solution for any work situation. It is extremely compact and operates on both AC and DC battery power, which makes it possible to use the light in every situation you can think of!

The complete **HOBBY POCKETMOON®** Set includes the LED panel, 120V AC Power supply & Cable, alligator clips for car battery, car adapter and steel tripod. All in a compact tansport bag.