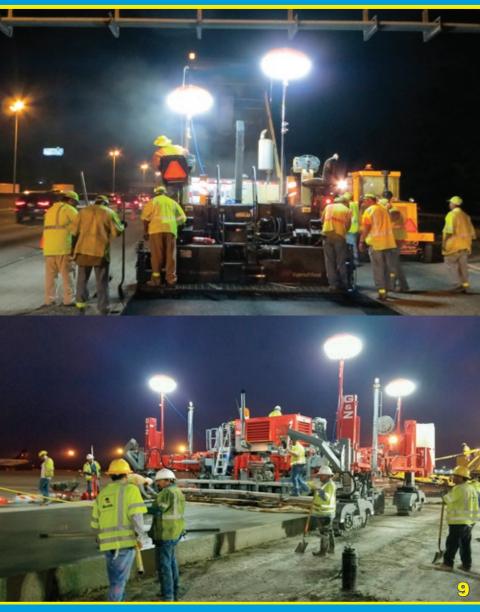

## POWERMOON<sup>®</sup> PAVERMOON<sup>®</sup>

The POWERMOON<sup>®</sup> PAVERMOON<sup>®</sup> is the best possible light solution for any paving or construction machine.

The POWERMOON® PAVERMOON with around 85,000 lumens comes with 6 independent drivers which makes the light fail proof against fluctuating current and corrects the flow of voltage.