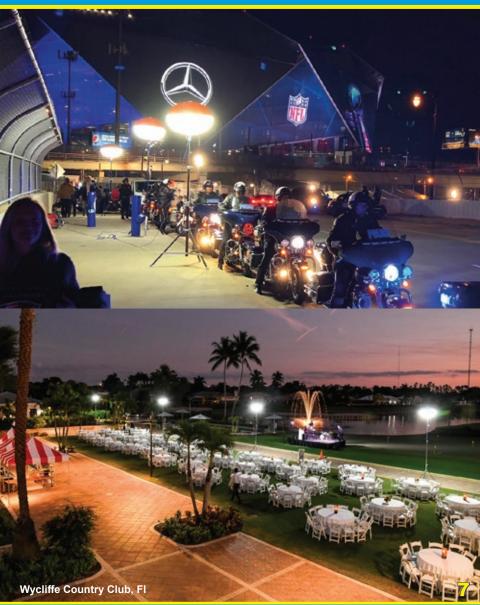

## Market leader for portable LED Light 2003

Ξ

2013

MARK II HEXASPACE<sup>®</sup>

1993

He

#### brighter & lighter 110 000 LUMEN < 18lbs than any competitor

2021 benchmark in LED technology today



MARK II HEXASPAGE®

## POWERMOON<sup>®</sup> MARK II HEXASPACE® AC

## The new Generation of portable Balloon Light & Flood Light





## MARK II HEXASPACE®







MARK II HEXASPAGE®

## POWERMOON<sup>®</sup> MARK II HEXASPACE<sup>®</sup> DC





## MARK II HEXASPAGE®

er. 🖾

10

#### save DC

 no Separation-Transformer needed.

5

Submersible



LEDMOON®

## POWERMOON<sup>®</sup> LEDMOON<sup>®</sup>

The POWERMOON<sup>®</sup> LEDMOON<sup>®</sup> AC/120V Balloon lights work without an additional power supply. Just plug it in and light it up!











PAVERMOON®

## POWERMOON<sup>®</sup> PAVERMOON<sup>®</sup>

The POWERMOON<sup>®</sup> PAVERMOON<sup>®</sup> is the best possible light solution for any paving or construction machine.

The POWERMOON® PAVERMOON with around 85,000 lumens comes with 6 independent drivers which makes the light fail proof against fluctuating current and corrects the flow of voltage.







### PAVERMOON®





LED-MASTER

## POWERMOON<sup>®</sup> Led-Master

The POWERMOON<sup>®</sup> LED-MASTER are particularly suitable for operation on road pavers, road rollers or other construction machines.Pre-sets for either 12 volts or 24 volts.





#### LED-MASTER







## POWERMOON<sup>®</sup> LIGHTWING

The Portable Multi-Voltage High Performance LED Beam

Innovative Technology! One light, all voltages! AC/DC syste