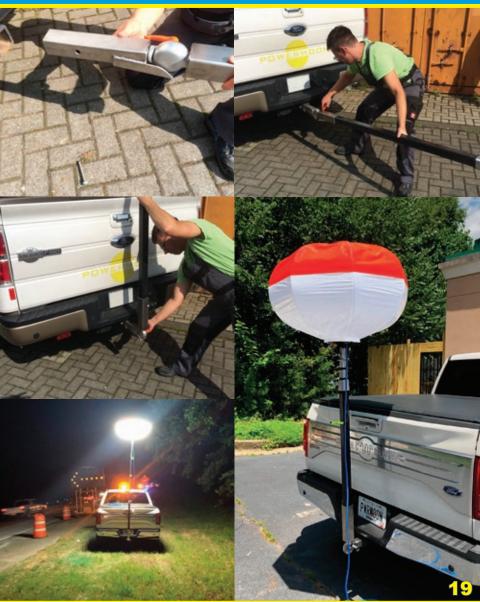

#### TRUCK HITCH & TELESCOPIC POLES The POWERMOON® Truck Hitch allows mounting the POWERMOON® lights on the back of all standard tow vehicles.

## TRUCK HITCH

DON<sup>®</sup> FIBERJACK<sup>®</sup> TRIPODS

## **FIBERJACK®**

POWE

The outstanding fiberglass tripod offers enormous advantages compared to conventional tripods.

SLIDER MINI-LIGHT-TOWER