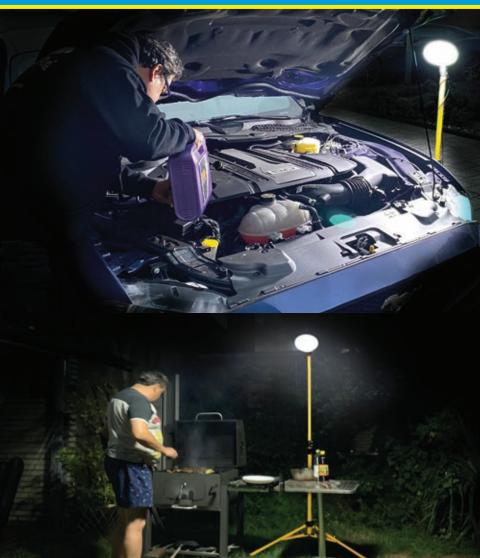

## POWERMOON<sup>®</sup> POCKETMOON<sup>®</sup> HOBBY

The POCKETMOON® HOBBY is the most practical solution for any work situation. It is extremely compact and operates on both AC and DC battery power, which makes it possible to use the light in every situation you can think of!

The complete **HOBBY POCKETMOON®** Set includes the LED panel, 120V AC Power supply & Cable, alligator clips for car battery, car adapter and steel tripod. All in a compact tansport bag.