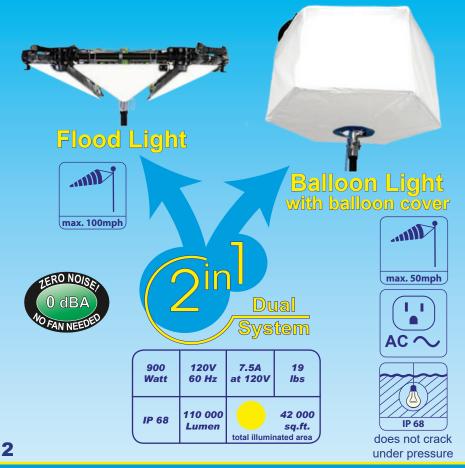

## POWERMOON<sup>®</sup> MARK II HEXASPACE® AC

## The new Generation of portable Balloon Light & Flood Light

## MARK II HEXASPACE®

MARK II HEXASPAGE®