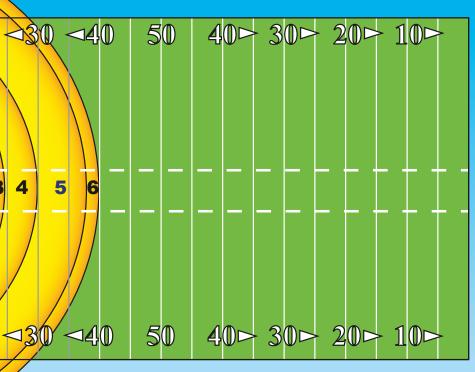

• Storm-proof stand (stand with 66 gal. of water)

• Super portable (72lbs Tansportweight)

Field lighting area of the POWERMOON<sup>®</sup>

 $\triangleleft 10$ 

1

710

20

23

**22**0

let's use a football field as a Yard-Scale!

- 1 POCKETMOON<sup>®</sup> / 10yd radius
- 2 POWERMOON® LEDMOON® 600 / 22yd radius
- 3 POWERMOON® PAVERMOON® / 24yd radius
- 4 POWERMOON® LED-MASTER 800 / 30yd radius
- 5 MARK II HEXASPACE<sup>®</sup> / 38yd radius
- 6 POWERMOON<sup>®</sup> LEDMOON<sup>®</sup> 1000 / 40yd radius