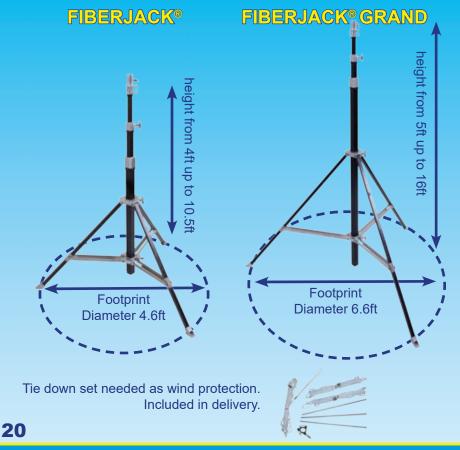

## TRUCK HITCH

DON<sup>®</sup> FIBERJACK<sup>®</sup> TRIPODS

## **FIBERJACK®**

POWE

The outstanding fiberglass tripod offers enormous advantages compared to conventional tripods.

SLIDER MINI-LIGHT-TOWER