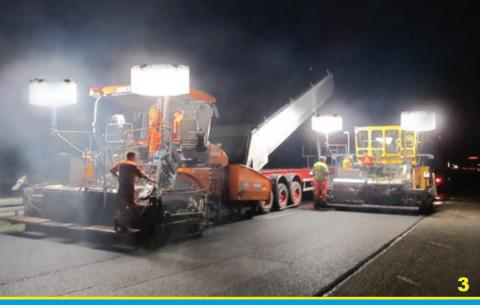

## POWERMOON<sup>®</sup> PAVERMOON<sup>®</sup>

The POWERMOON<sup>®</sup> PAVERMOON<sup>®</sup> is the best possible light solution for any paving or construction machine.

The POWERMOON® PAVERMOON with around 85,000 lumens comes with 6 independent drivers which makes the light fail proof against fluctuating current and corrects the flow of voltage.