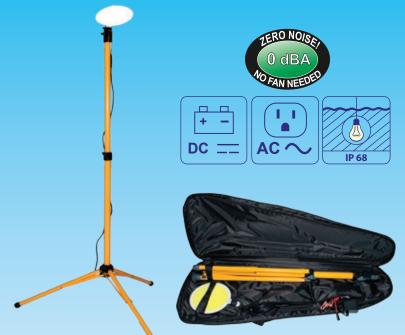

## POWERMOON<sup>®</sup> POCKETMOON<sup>®</sup> HOBBY

The POCKETMOON® HOBBY is the most practical solution for any work situation. It is extremely compact and operates on both AC and DC battery power, which makes it possible to use the light in every situation you can think of!

The complete **HOBBY POCKETMOON®** Set includes the LED panel, 120V AC Power supply & Cable, alligator clips for car battery, car adapter and steel tripod. All in a compact tansport bag.