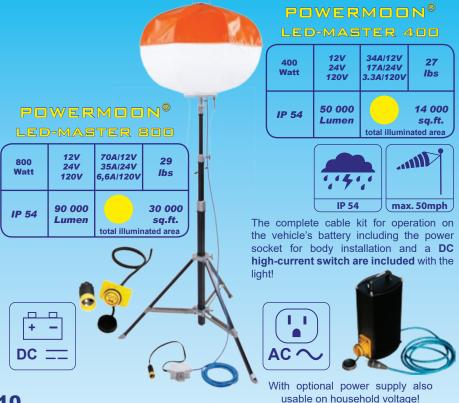

## POWERMOON<sup>®</sup> Led-Master

The POWERMOON<sup>®</sup> LED-MASTER are particularly suitable for operation on road pavers, road rollers or other construction machines.Pre-sets for either 12 volts or 24 volts.