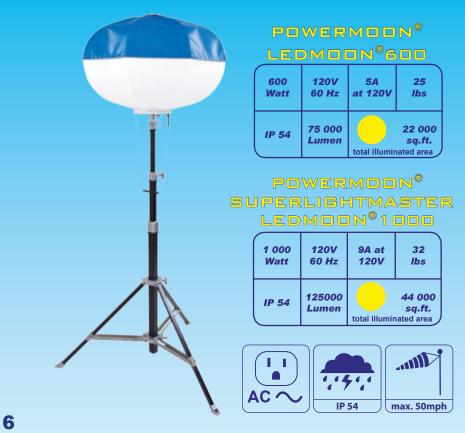

## POWERMOON<sup>®</sup> LEDMOON<sup>®</sup>

The POWERMOON<sup>®</sup> LEDMOON<sup>®</sup> AC/120V Balloon lights work without an additional power supply. Just plug it in and light it up!

PAVERMOON®