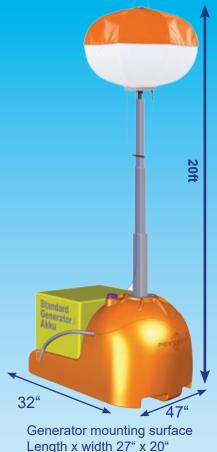

#### TRUCK HITCH & TELESCOPIC POLES The POWERMOON® Truck Hitch allows mounting the POWERMOON® lights on the back of all standard tow vehicles.

## TRUCK HITCH

DON<sup>®</sup> FIBERJACK<sup>®</sup> TRIPODS