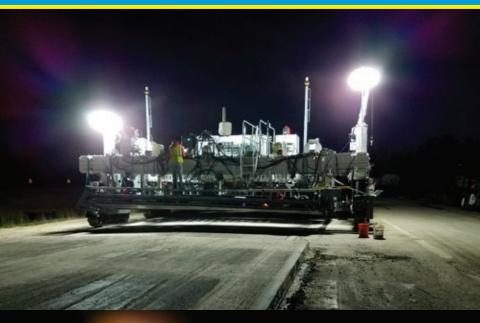

## POWERMOON<sup>®</sup> PAVERMOON<sup>®</sup>

The POWERMOON<sup>®</sup> PAVERMOON<sup>®</sup> is the best possible light solution for any paving or construction machine.

The POWERMOON® PAVERMOON with around 85,000 lumens comes with 6 independent drivers which makes the light fail proof against fluctuating current and corrects the flow of voltage.