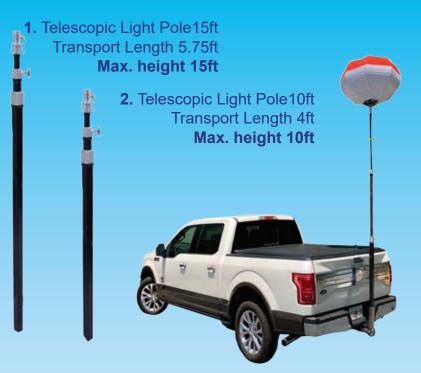

#### TRUCK HITCH & TELESCOPIC POLES The POWERMOON® Truck Hitch allows mounting the POWERMOON® lights on the back of all standard tow vehicles.