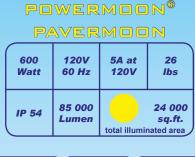

## POWERMOON<sup>®</sup> PAVERMOON<sup>®</sup>

The POWERMOON<sup>®</sup> PAVERMOON<sup>®</sup> is the best possible light solution for any paving or construction machine.

The POWERMOON® PAVERMOON with around 85,000 lumens comes with 6 independent drivers which makes the light fail proof against fluctuating current and corrects the flow of voltage.