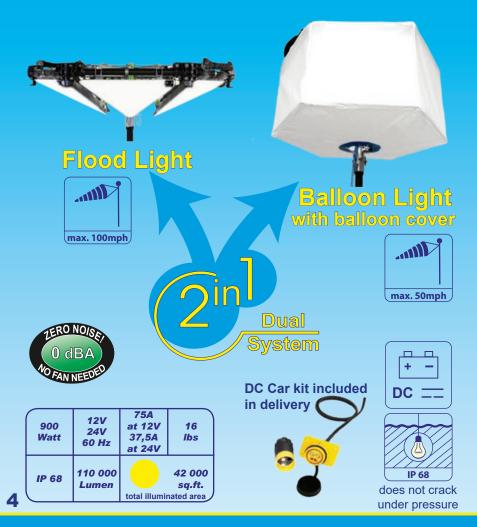

## POWERMOON<sup>®</sup> MARK II HEXASPACE<sup>®</sup> DC

## The new Generation of portable Balloon Light & Flood Light

## MARK II HEXASPACE®

MARK II HEXASPAGE®